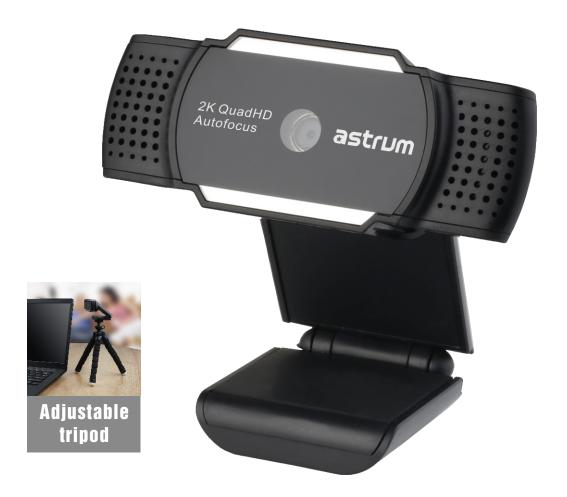

# **USB WEBCAM**

WM200

Quad HD

Auto focus

In-built Mic

## 2K Quad HD Resolution

2K 2560 x 1440 Quad HD Resolution with glass lens and autofocus for video confrence and capturing image.

#### In-built Mic and privacy cover

In-built microphone for natural and clear voice. Also comes with a privacy cover to protect lens with dust.