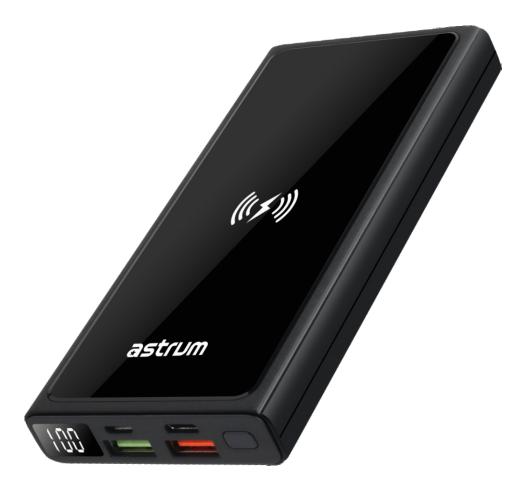

# POWER BANK PB640

#### Fast & Reliable

Fast charge input / output ports supported by PD and wireless reliable charging.

## High speed PD + Wireless charging

22.5W high speed PD charge with variable power output with up to 15W wireless charge supporting quick charge for Apple and Android devices.