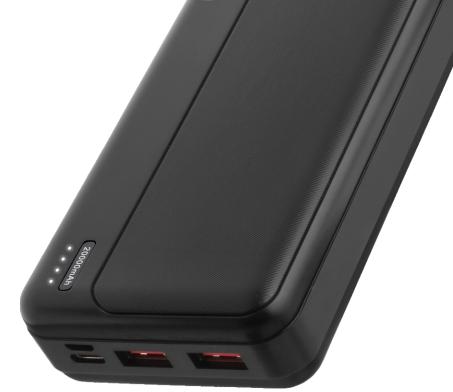

#### Fast, efficient and reliable

Fast charge input / output ports with PD support for fast and reliable charging support with variable power range.

### High speed PD charge

22.5W high speed PD charge with variable power output suporting quick charge on Apple and Android devices.