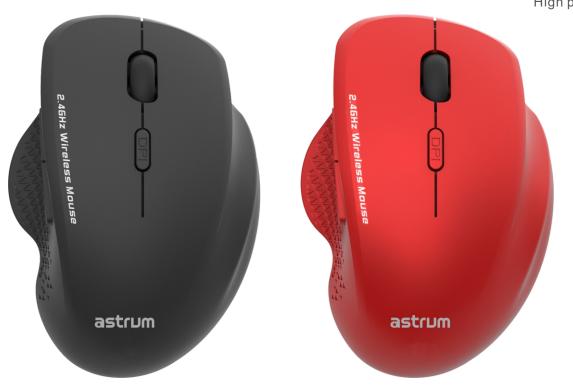

# WIRELESS OPTICAL MOUSE MW280

Power saving

#### 2.4Ghz wireless transmission

Seamless wireless transmission with unrestricted accuracy in complex environment.

# Auto power saving mode

3 levels of auto power saving for longer battery life.