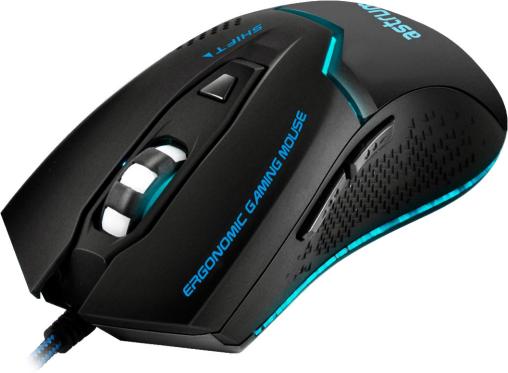

## **Customization at your hands**

A high degree of customization for tailor made individual gaming experience.

### **Ergonomic design for varied users**

Suited to a wide range of hand shapes and sizes, ensuring comfortable use for everyone.

## **6D Multi-functional button**

An adjustable key control to move back and forth acting as a middle wheel button or a DPI cut file key.

#### Inbuilt counterweights

Built into the base of the mouse for increased stability, providing a greater degree of control with smooth, sweeping movements.