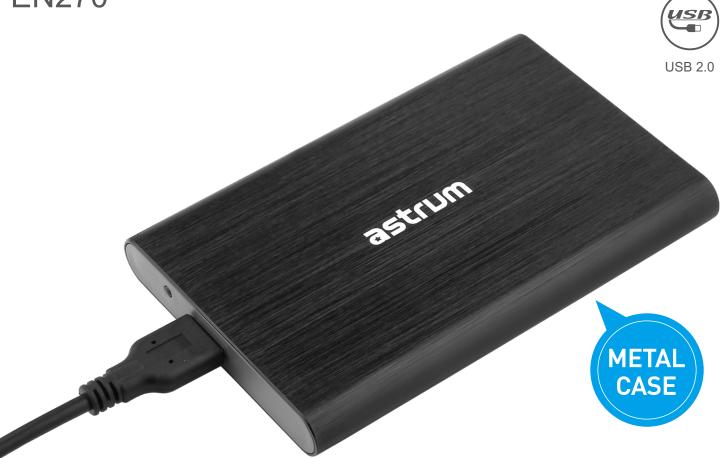

# 2.5" SSD / HDD ENCLOSURE

SATA

**EN270** 

## 2.5" Metal body sata HDD Enclosure

Plug and play supporting standard 9.5mm 2.5 inch SATA II / III/ SSD and powered USB2.0.