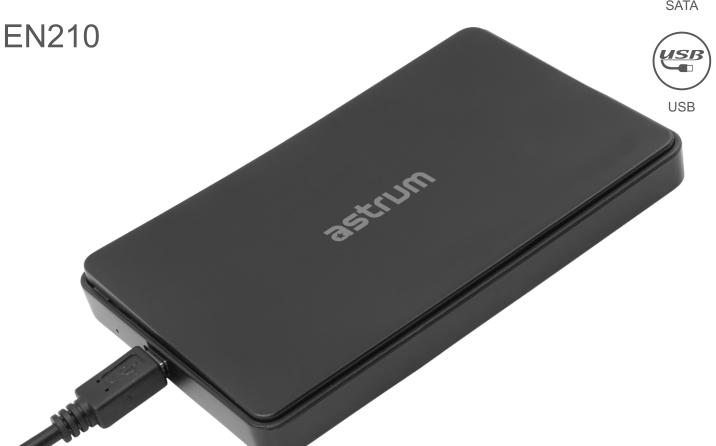

## 2.5" Sata HDD Enclosure

Plug and play supporting standard 9.5mm 2.5 inch SATA II / III/ SSD and powered USB2.0.

## Sleek and light weight design

Easy portable, light weight for frequent travelleing, compatible with Windows, Linux & Mac.

| PACKAGE CONTENTS         |     |            |                                           |                               |
|--------------------------|-----|------------|-------------------------------------------|-------------------------------|
|                          |     |            | Lulul<br>mm                               | ব্যু                          |
| 2.5" SSD / HDD Enclosure | Bag | Data cable | Product size: 120 x 76 x 13mm (L x W x H) | Product weight: 50g (Approx.) |