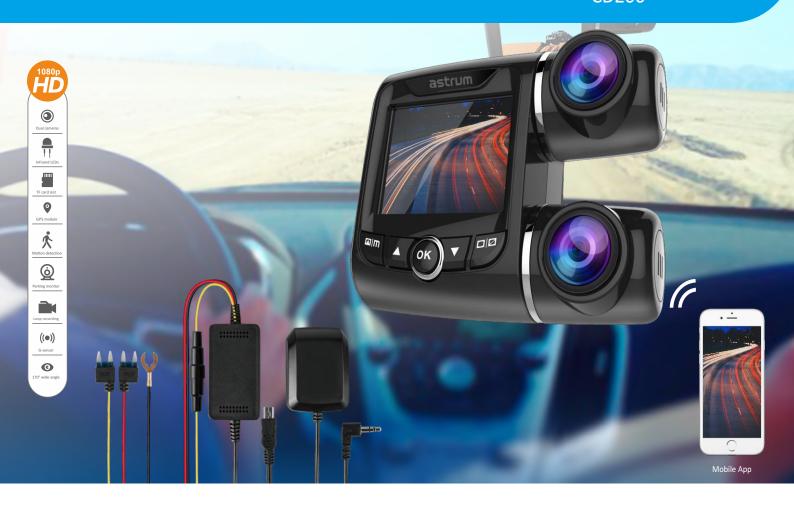

## **TECHNICAL SPECIFICATIONS**

- Modes: DSC / Camcorder / Playback
- Camera Sensor: 2MP - Display: 2 inch TFT LCD
- Video resolution: 1920 x 1080p @30fps
- 1280 x 720p @30fps
- File formats: JPG and Video: H.264
- Refresh Rate: 50Hz / 60Hz
- External memory slot: TF card (up to 128GB)
- DC Power port: USB with DC jack
- Connectivity: Mini 10-pin USB and HDMI
- Dimensions: 89 x 72 x 42mm (L x W x H)
- Weight: 230g (approx.)

## **FEATURES**

- Loop video recording
- 2 inch LCD display screen
- Supports USB / HDMI connectivity
- Supports 12V ACC / USB power input
- Infrared LEDs for night-time recording
- DVR records video in HD 1080p / 720p
- Motion detection for auto start / stop recording
- Built-in Wi-Fi with iOS / Android App for added control
- Supports using an external GPS to sync trip information
- H.264 image compression technology for efficient recording
- 270° rotatable dual cameras can record 2 viewpoints at once - Built-in speaker & microphone for audio recording / playback
- Parking surveillance works with G-sensor to record incidents
- G-Sensor auto detects incidents and saves current recording